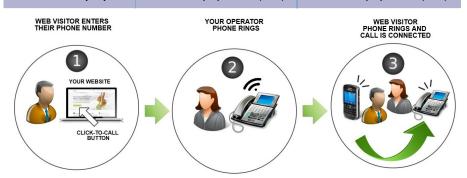

## WEBSITE MADE PRACTICAL

- Instant real-time customer service
- No computer headset needed
- No waiting to check your email
- No clumsy text chat support
- Phone to phone connection
- Receive calls on your office phone or mobile device direct from your website