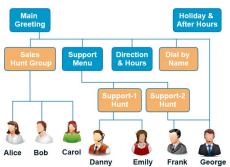

International Numbers are available from over 55 different countries including 800 numbers

Auto Attendant/IVR brings several key features together to provide you with the peace of mind to know that your business always appears professional. Inbound calls are automatically answered and greeted with customized menu options. Callers select the correct option and are automatically routed to the correct extension.

Even if your business is small, you can create the appearance of a large company with multiple departments. Simply create extensions that route to a single location.

Lets say your parents, friends or business partners reside in Paris France with a (331) area code. You would choose a phone number with the same (331) area code.